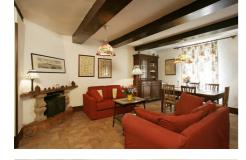

### Villa Santa Cristina

### Grotte di Castro (Lazio)

17th Century castle surrounded by a working farm. Various farm buildings have been converted into self-contained apartments.

http://www.santacristinacastle.com/