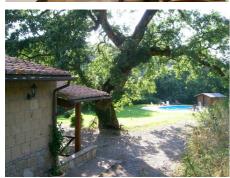

### Grotte di Castro (Lazio)

17th Century castle surrounded by a working farm. Various farm buildings have been converted into self-contained apartments.

http://www.santacristinacastle.com/